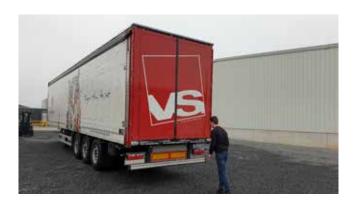

the door stopper out, as demonstrated, to keep the system open.













## 

### Opening the front of the Penta Wave Axces system

**6**. Open the back doors.







#### 7. Lift the roof.







# 2. Closing the front of the Penta Wave Axces system

1. Lower the roof.





- 2. Open the system a bit further and push the door stopper inside, as demonstrated.
- 3. Close up the system by pulling.











#### Closing the front of the Penta Wave Axces system

- 4. Hook up the hook profile of the Quick Lock door behind the front corner pillar.
- **5**. Close the door lock by pushing the handle.











6. Hook the straps again behind the chassis, tighten them and close the buckles.





### Closing the front of the Penta Wave Axces system









### 7. Close the back doors.









# 3. Opening the rear of the Penta Wave Axces system

1. Open the buckles and unfasten the hooks from the chassis.





### Opening the rear of the Penta Wave Axces system

2. Unlock the ratchet.

- **3**. Lift out the tensioning tube.
- 4. Unlock the basic door with the red cable.



















### Opening the rear of the Penta Wave Axces system

**5.** Open the system by pushing.



**6.** Pull the door stopper out, as demonstrated, to keep the system open.















## 

### Opening the rear of the Penta Wave Axces system

**7.** Open the back doors.







#### 8. Lift the roof.







# 4. Closing the rear of the Penta Wave Axces system

**1**. Lower the roof.





2. Open the system a bit further and push the door stopper inside, as demonstrated.











## Closing t