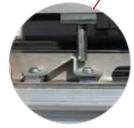

#### Opening the front of the Penta Wave Axces system

- 2. Unlock the door lock by pressing the safety cover.
- 3. Pull the locking handle to the front of the vehicle to open the door. The hook profile can now be unlatched.
- **4**. Pull or push the system open.