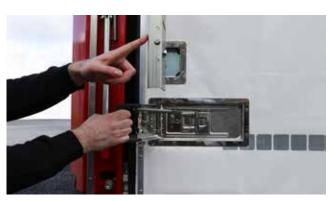

#### Opening the front of the Penta Wave Axces system

- 2. Unlock the door lock by pressing the safety cover.
- 3. Pull the locking handle to the front of the vehicle to open the door. The hook profile can now be unlatched.
- **4**. Pull or push the system open.