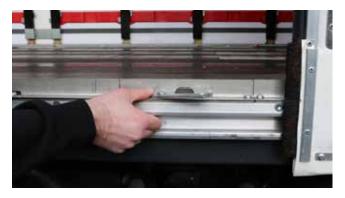

### Opening the rear of the Penta Wave Axces system

**5.** Open the system by pushing.

**6.** Pull the door stopper out, as demonstrated, to keep the system open.