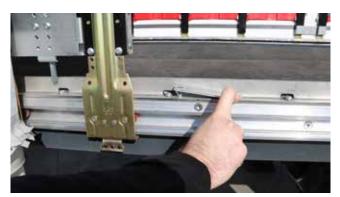

### Opening the front of the Penta Wave Axces system

**5.** Pull the door stopper out, as demonstrated, to keep the system open.