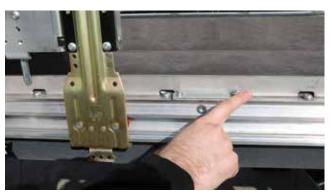

# 4. Closing the rear of the Penta Wave Axces system

**1**. Lower the roof.

2. Open the system a bit further and push the door stopper inside, as demonstrated.