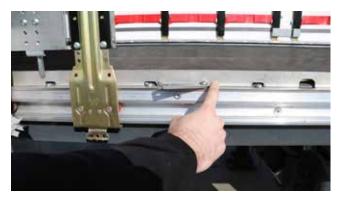

### Opening the rear of the Penta Wave Axces system

**5.** Open the system by pushing.

**6.** Pull the door stopper out, as demonstrated, to keep the system open.