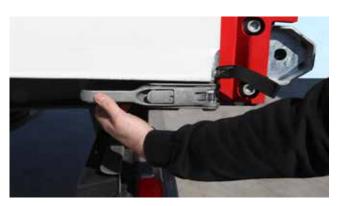

#### Opening the front of the Penta Wave Axces system

- 2. Unlock the door lock by pressing the safety cover.
- 3. Pull the locking handle to the front of the vehicle to open the door. The hook profile can now be unlatched.
- **4**. Pull or push the system open.