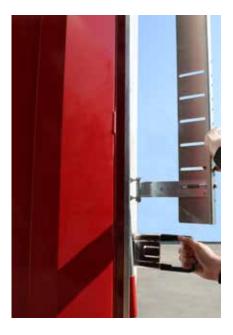

# 1. Opening the front of the Penta Wave Axces system

1. Open the buckles and unfasten the hooks from the chassis.

#### Opening the front of the Penta Wave Axces system

- 2. Unlock the door lock by pressing the safety cover.
- 3. Pull the locking handle to the front of the vehicle to open the door. The hook profile can now be unlatched.
- **4**. Pull or push the system open.