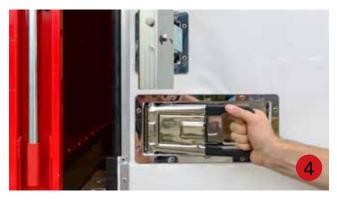

#### Opening the front of the Penta Wave Axces system

- 2. Unlock the door lock by pressing the safety cover.
- 3. Pull the locking handle to the front of the vehicle to open the door. The hook profile can now be unlatched.
- **4**. Pull or push the system open.