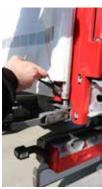

#### Opening the front of the Penta Wave Axces system

- 2. Unlock the door lock by pressing the safety cover.
- 3. Pull the locking handle to the front of the vehicle to open the door. The hook profile can now be unlatched.
- **4**. Pull or push the system open.