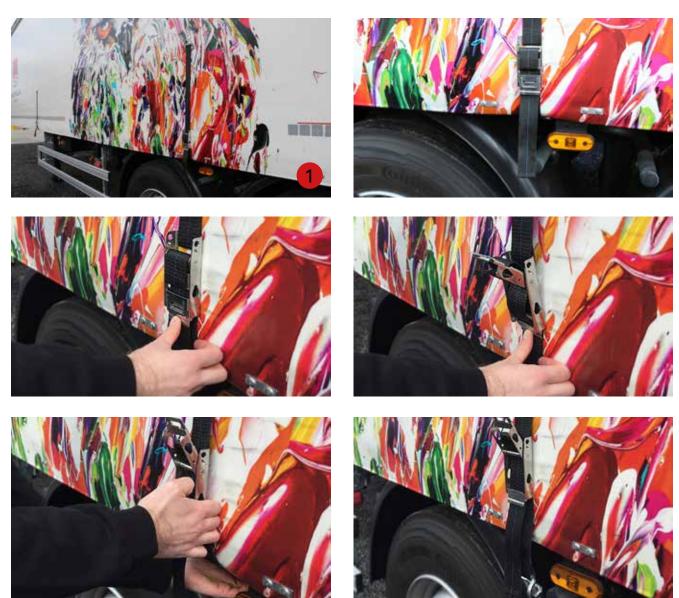

# 1. Opening the front of the Penta Wave Axces system

1. Open the buckles and unfasten the hooks from the chassis.

# 3. Opening the rear of the Penta Wave Axces system

1. Open the buckles and unfasten the hooks from the chassis.