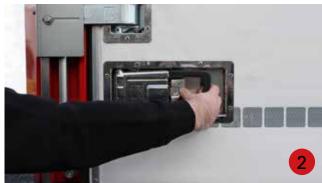

#### Opening the front of the Penta Wave Axces system

- 2. Unlock the door lock by pressing the safety cover.
- 3. Pull the locking handle to the front of the vehicle to open the door. The hook profile can now be unlatched.
- **4**. Pull or push the system open.