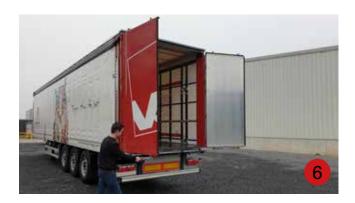

### Opening the front of the Penta Wave Axces system

**6**. Open the back doors.

### Opening the rear of the Penta Wave Axces system

**7.** Open the back doors.