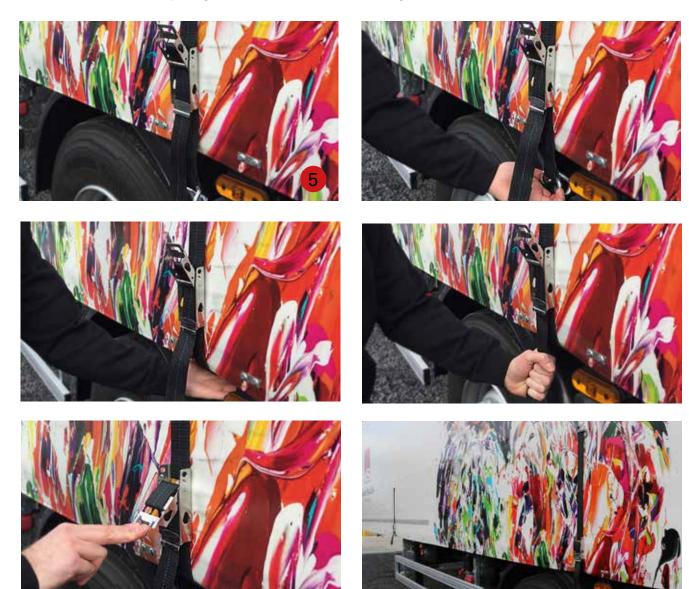

# 3. Opening the rear of the Penta Wave Axces system

1. Open the buckles and unfasten the hooks from the chassis.