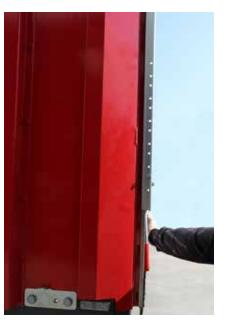

#### Opening the front of the Penta Wave Axces system

- 2. Unlock the door lock by pressing the safety cover.
- 3. Pull the locking handle to the front of the vehicle to open the door. The hook profile can now be unlatched.
- **4**. Pull or push the system open.