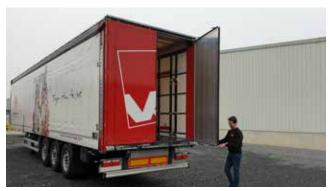

# 1. Opening the front of the Penta Wave Axces system

1. Open the buckles and unfasten the hooks from the chassis.

#### Opening the front of the Penta Wave Axces system

- 2. Unlock the door lock by pressing the safety cover.
- 3. Pull the locking handle to the front of the vehicle to open the door. The hook profile can now be unlatched.
- **4**. Pull or push the system open.

### Opening the front of the Penta Wave Axces system

**5.** Pull the door stopper out, as demonstrated, to keep the system open.