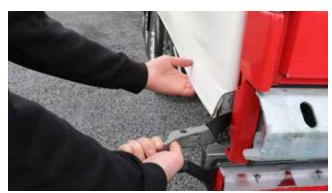

#### Opening the front of the Penta Wave Axces system

- 2. Unlock the door lock by pressing the safety cover.
- 3. Pull the locking handle to the front of the vehicle to open the door. The hook profile can now be unlatched.
- **4**. Pull or push the system open.