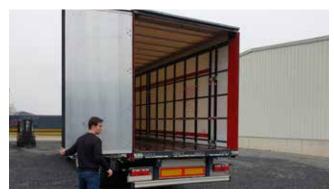

### Opening the rear of the Penta Wave Axces system

**7.** Open the back doors.

#### 8. Lift the roof.