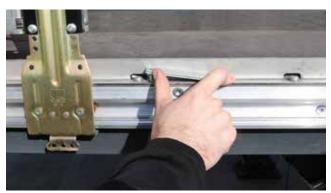

#### Opening the front of the Penta Wave Axces system

- 2. Unlock the door lock by pressing the safety cover.
- 3. Pull the locking handle to the front of the vehicle to open the door. The hook profile can now be unlatched.
- **4**. Pull or push the system open.