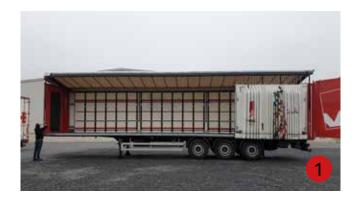

# 1. Opening the front of the Penta Wave Axces system

1. Open the buckles and unfasten the hooks from the chassis.

#### Opening the front of the Penta Wave Axces system

- 2. Unlock the door lock by pressing the safety cover.
- 3. Pull the locking handle to the front of the vehicle to open the door. The hook profile can now be unlatched.
- **4**. Pull or push the system open.