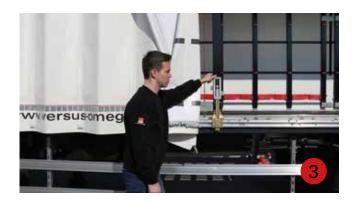

### Opening the rear of the Penta Wave Axces system

2. Unlock the ratchet.

- **3**. Lift out the tensioning tube.
- 4. Unlock the basic door with the red cable.