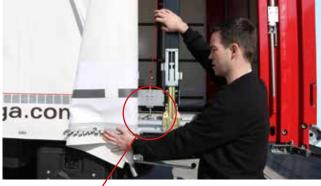

### Opening the rear of the Penta Wave Axces system

2. Unlock the ratchet.

- **3**. Lift out the tensioning tube.
- 4. Unlock the basic door with the red cable.