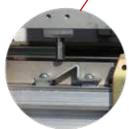

### Opening the front of the Penta Wave Axces system

**5.** Pull the door stopper out, as demonstrated, to keep the system open.