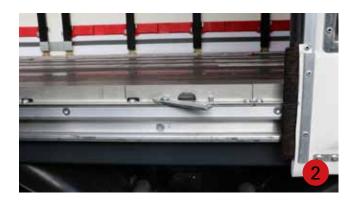

### Opening the front of the Penta Wave Axces system

**5.** Pull the door stopper out, as demonstrated, to keep the system open.