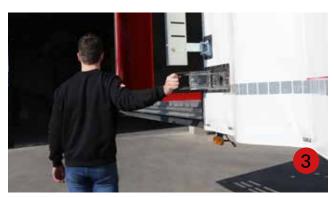

#### Opening the front of the Penta Wave Axces system

- 2. Unlock the door lock by pressing the safety cover.
- 3. Pull the locking handle to the front of the vehicle to open the door. The hook profile can now be unlatched.
- **4**. Pull or push the system open.