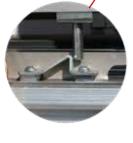

### Opening the front of the Penta Wave Axces system

**5.** Pull the door stopper out, as demonstrated, to keep the system open.