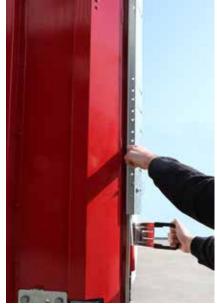

# 3. Opening the rear of the Penta Wave Axces system

1. Open the buckles and unfasten the hooks from the chassis.