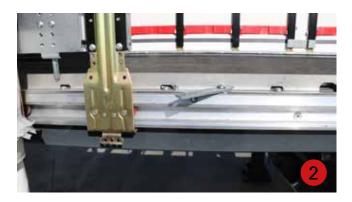

### Opening the front of the Penta Wave Axces system

**5.** Pull the door stopper out, as demonstrated, to keep the system open.

### Opening the rear of the Penta Wave Axces system

**5.** Open the system by pushing.

**6.** Pull the door stopper out, as demonstrated, to keep the system open.