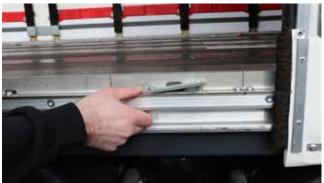

### Opening the rear of the Penta Wave Axces system

**5.** Open the system by pushing.

**6.** Pull the door stopper out, as demonstrated, to keep the system open.