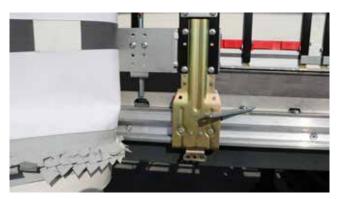

### Opening the rear of the Penta Wave Axces system

2. Unlock the ratchet.

- **3**. Lift out the tensioning tube.
- 4. Unlock the basic door with the red cable.