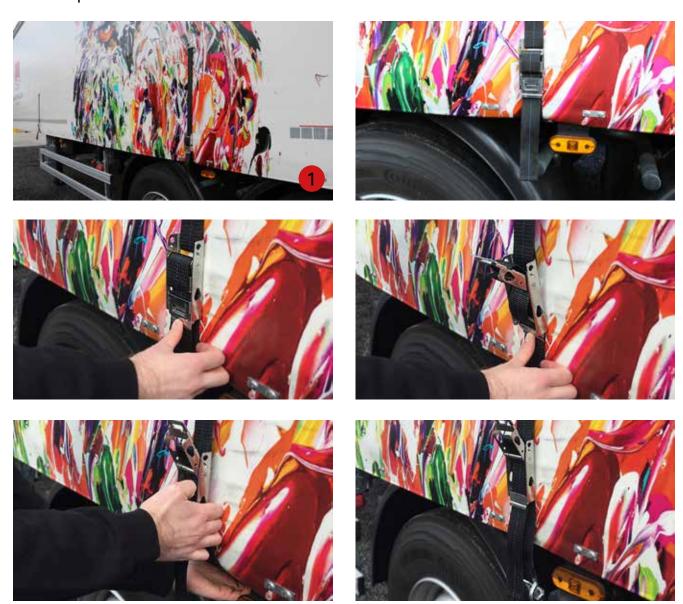

# 1. Opening the front of the Penta Wave Axces system

1. Open the buckles and unfasten the hooks from the chassis.