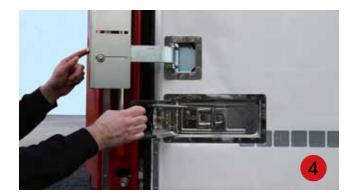

#### Opening the front of the Penta Wave Axces system

- 2. Unlock the door lock by pressing the safety cover.
- 3. Pull the locking handle to the front of the vehicle to open the door. The hook profile can now be unlatched.
- **4**. Pull or push the system open.