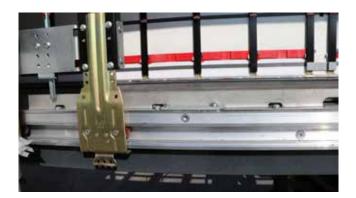

# 2. Closing the front of the Penta Wave Axces system

1. Lower the roof.

- 2. Open the system a bit further and push the door stopper inside, as demonstrated.
- 3. Close up the system by pulling.