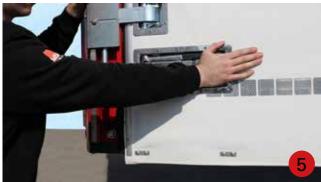

### Opening the front of the Penta Wave Axces system

**5.** Pull the door stopper out, as demonstrated, to keep the system open.