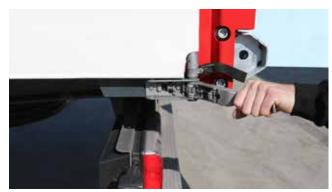

### Opening the front of the Penta Wave Axces system

**5.** Pull the door stopper out, as demonstrated, to keep the system open.