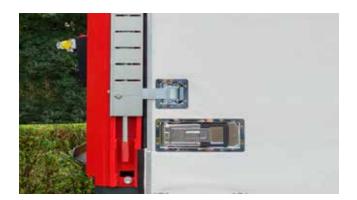

#### Opening the front of the Penta Wave Axces system

- 2. Unlock the door lock by pressing the safety cover.
- 3. Pull the locking handle to the front of the vehicle to open the door. The hook profile can now be unlatched.
- **4**. Pull or push the system open.