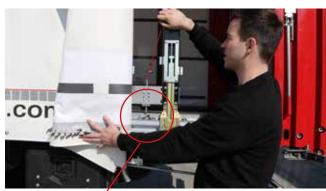

#### Opening the front of the Penta Wave Axces system

- 2. Unlock the door lock by pressing the safety cover.
- 3. Pull the locking handle to the front of the vehicle to open the door. The hook profile can now be unlatched.
- **4**. Pull or push the system open.