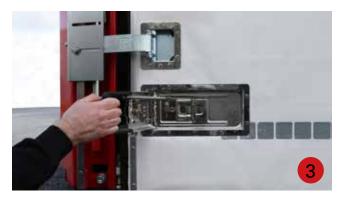

#### Opening the front of the Penta Wave Axces system

- 2. Unlock the door lock by pressing the safety cover.
- 3. Pull the locking handle to the front of the vehicle to open the door. The hook profile can now be unlatched.
- **4**. Pull or push the system open.