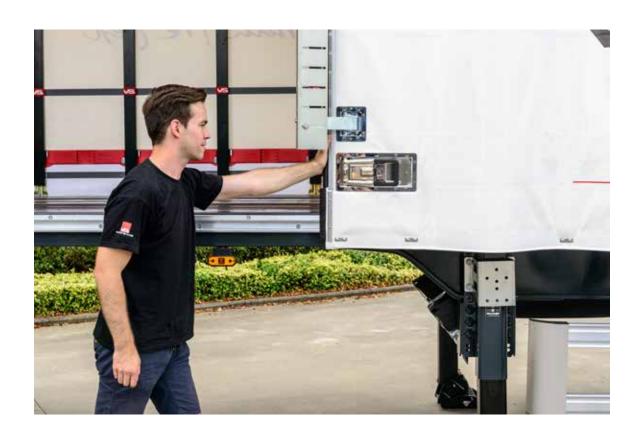

#### Opening the front of the Penta Wave Axces system

- 2. Unlock the door lock by pressing the safety cover.
- 3. Pull the locking handle to the front of the vehicle to open the door. The hook profile can now be unlatched.
- **4**. Pull or push the system open.