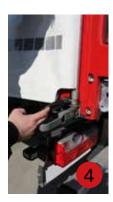

#### Opening the front of the Penta Wave Axces system

- 2. Unlock the door lock by pressing the safety cover.
- 3. Pull the locking handle to the front of the vehicle to open the door. The hook profile can now be unlatched.
- **4**. Pull or push the system open.