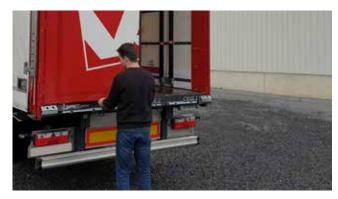

# 1. Opening the front of the Penta Wave Axces system

1. Open the buckles and unfasten the hooks from the chassis.

#### Opening the front of the Penta Wave Axces system

- 2. Unlock the door lock by pressing the safety cover.
- 3. Pull the locking handle to the front of the vehicle to open the door. The hook profile can now be unlatched.
- **4**. Pull or push the system open.