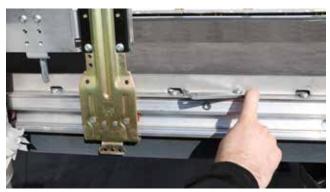

### Opening the front of the Penta Wave Axces system

**5.** Pull the door stopper out, as demonstrated, to keep the system open.

### Opening the rear of the Penta Wave Axces system

**5.** Open the system by pushing.

**6.** Pull the door stopper out, as demonstrated, to keep the system open.