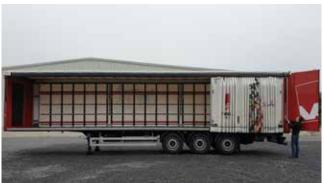

# 1. Opening the front of the Penta Wave Axces system

1. Open the buckles and unfasten the hooks from the chassis.

#### Opening the front of the Penta Wave Axces system

- 2. Unlock the door lock by pressing the safety cover.
- 3. Pull the locking handle to the front of the vehicle to open the door. The hook profile can now be unlatched.
- **4**. Pull or push the system open.