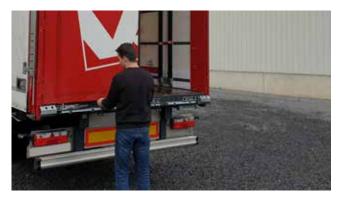

### Opening the rear of the Penta Wave Axces system

2. Unlock the ratchet.

- **3**. Lift out the tensioning tube.
- 4. Unlock the basic door with the red cable.

### Opening the rear of the Penta Wave Axces system

**5.** Open the system by pushing.

**6.** Pull the door stopper out, as demonstrated, to keep the system open.