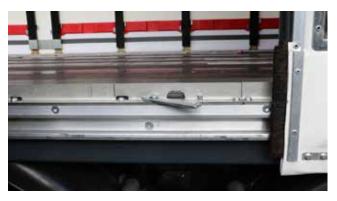

# 4. Closing the rear of the Penta Wave Axces system

**1**. Lower the roof.

2. Open the system a bit further and push the door stopper inside, as demonstrated.