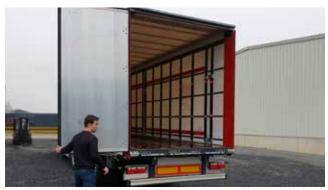

### Opening the front of the Penta Wave Axces system

**6**. Open the back doors.

#### 7. Lift the roof.