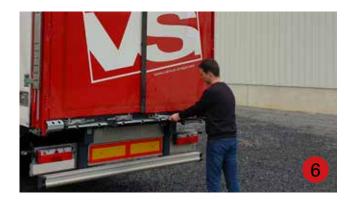

# 3. Opening the rear of the Penta Wave Axces system

1. Open the buckles and unfasten the hooks from the chassis.

### Opening the rear of the Penta Wave Axces system

2. Unlock the ratchet.

- **3**. Lift out the tensioning tube.
- 4. Unlock the basic door with the red cable.