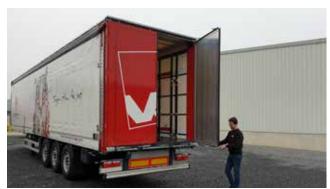

### Opening the front of the Penta Wave Axces system

**6**. Open the back doors.