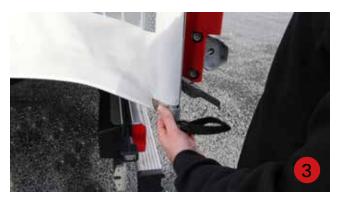

# 1. Opening the front of the Penta Wave Axces system

1. Open the buckles and unfasten the hooks from the chassis.