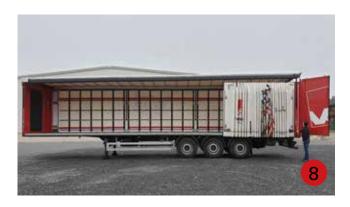

### Opening the rear of the Penta Wave Axces system

**7.** Open the back doors.

#### 8. Lift the roof.