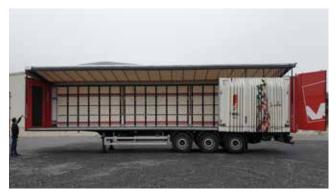

### Opening the rear of the Penta Wave Axces system

**7.** Open the back doors.

#### 8. Lift the roof.