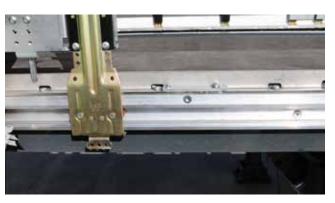

ack doors.









# 3. Opening the rear of the Penta Wave Axces system

1. Open the buckles and unfasten the hooks from the chassis.





### Opening the rear of the Penta Wave Axces system

2. Unlock the ratchet.

- **3**. Lift out the tensioning tube.
- 4. Unlock the basic door with the red cable.



















### Opening the rear of the Penta Wave Axces system

**5.** Open the system by pushing.



**6.** Pull the door stopper out, as demonstrated, to keep the system open.















## 

### Opening the rear of the Penta Wave Axces system

**7.** Open the back doors.







#### 8. Lift the roof.







# 4. Closing the rear of the Penta Wave Axces system

**1**. Lower the roof.





2. Open the system a bit further and push the door stopper inside, as demonstrated.











## Closing the rear of the Penta Wave Axces system

- 3. Close the system by pulling it till the end pillar locks.
- **4.** Place the tension tube in the ratchet and tension side curtain. Make sure the side curtain fits behind the rubber seal.



















### Closing the rear of the Penta Wave Axces system

5. Hook the straps again behind the chassis, tighten them and close the buckles.





## 

### Closing the rear of the Penta Wave Axces system

**6.** Close the back doors.













When Penta & Axces meet: endless product combinations