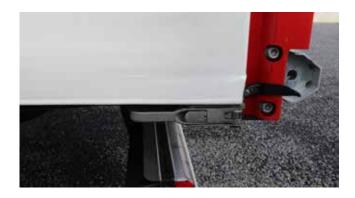

#### Opening the front of the Penta Wave Axces system

- 2. Unlock the door lock by pressing the safety cover.
- 3. Pull the locking handle to the front of the vehicle to open the door. The hook profile can now be unlatched.
- **4**. Pull or push the system open.