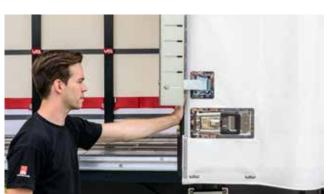

### Opening the front of the Penta Wave Axces system

**5.** Pull the door stopper out, as demonstrated, to keep the system open.