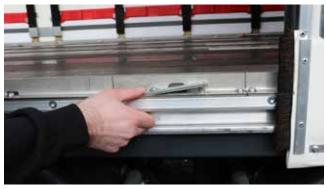

### Opening the front of the Penta Wave Axces system

**5.** Pull the door stopper out, as demonstrated, to keep the system open.