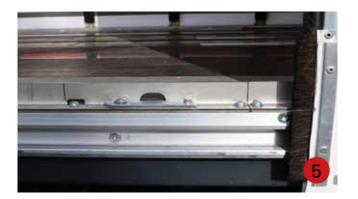

### Opening the front of the Penta Wave Axces system

**5.** Pull the door stopper out, as demonstrated, to keep the system open.