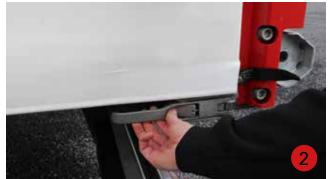

#### Opening the front of the Penta Wave Axces system

- 2. Unlock the door lock by pressing the safety cover.
- 3. Pull the locking handle to the front of the vehicle to open the door. The hook profile can now be unlatched.
- **4**. Pull or push the system open.