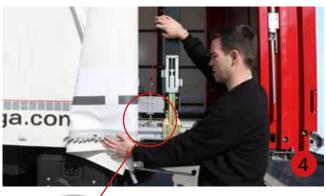

#### Opening the front of the Penta Wave Axces system

- 2. Unlock the door lock by pressing the safety cover.
- 3. Pull the locking handle to the front of the vehicle to open the door. The hook profile can now be unlatched.
- **4**. Pull or push the system open.