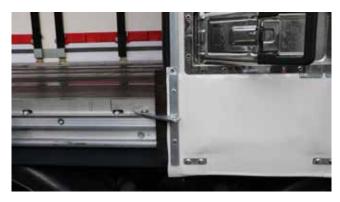

# 1. Opening the front of the Penta Wave Axces system

1. Open the buckles and unfasten the hooks from the chassis.

#### Opening the front of the Penta Wave Axces system

- 2. Unlock the door lock by pressing the safety cover.
- 3. Pull the locking handle to the front of the vehicle to open the door. The hook profile can now be unlatched.
- **4**. Pull or push the system open.