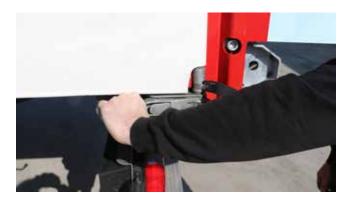

#### Opening the front of the Penta Wave Axces system

- 2. Unlock the door lock by pressing the safety cover.
- 3. Pull the locking handle to the front of the vehicle to open the door. The hook profile can now be unlatched.
- **4**. Pull or push the system open.